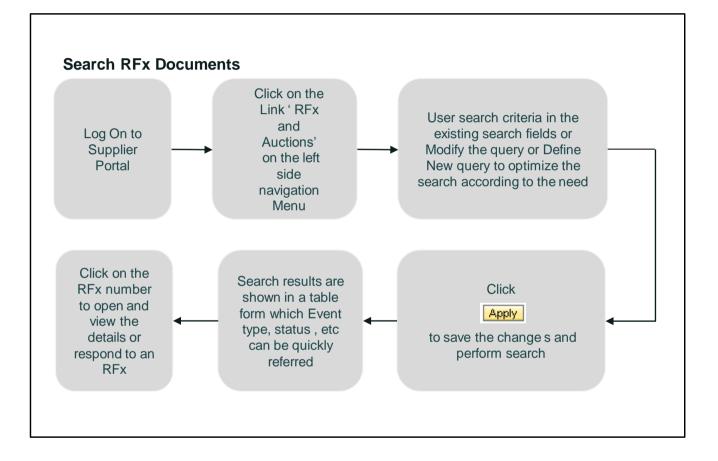

mportant Icons**

Show Quick Criteria Maintenance

#### **Quick Criteria Maintenance**

• Maintain search criteria for quick /frequent searches

#### Intent to Participate

Participate

Show the buyer's
 Intent to participate

Tentative

## **Further Help**

### Visit SAP Online Help

Available from the Help menu on every SAP screen OR press F1 for field-level help

## Contact Support desk

Contact any of the following persons:

Phone number: +254203201332

Phone number: +254203201344

#### Change Query Define New Query

Change or define new Query
Add remove fields to existing query

Create New queries

cFolders

 Display/Read RFx attachments safely

• Attach compliance documents, documents requested by buyer etc.



General Help sapsrmhd@kplc.co.ke



# Display RFx Quick Reference Guide





Create RFx Response

# **Quick Reference Guide**