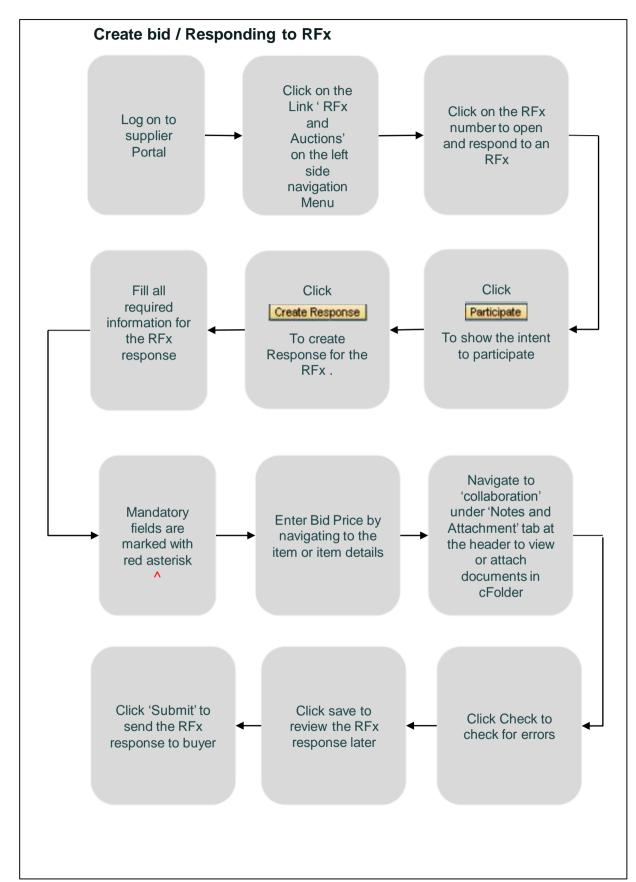

# **Quick Criteria Maintenance**

• Maintain search criteria for quick /frequent searches

#### Intent to Participate

Participate

Show the buyer's
 Intent to participate

Tentative

## **Further Help**

### Visit SAP Online Help

Available from the Help menu on every SAP screen OR press F1 for field-level help

## Contact Support desk

Contact any of the following persons:

Phone number: +254203201332

Phone number: +254203201344

#### Change Query Define New Query

Change or define new Query
Add remove fields to existing query

Create New queries

cFolders

 Display/Read RFx attachments safely

• Attach compliance documents, documents requested by buyer etc.



General Help sapsrmhd@kplc.co.ke



# Display RFx Quick Reference Guide





Create RFx Response

# **Quick Reference Guide**